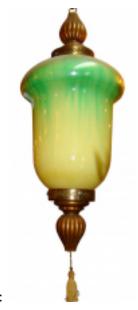

## Reference:

MPD-001087 Description

This is a fun 1970's glass pendant light that is colored in an ombre green to yellow. The light hangs from a chain that can be installed a standard ceiling fixture or can be swagged to a corner from long chain as it would have been in the 1970's. The on off pull chain has a tassel hanging below.

## **Price:**

\$390.00

Main Image:

DetailsPeriod: MID-CENTURY MODERN

Category: Ceiling Lights

Condition: good vintage

Dealer: Worth Galleries

8650 BISCAYNE BLVD, Suite #13 Miami, Florida 33138 Phone: 305-285-1330

Page 1 of 1

More InfoMaterial/tecniques: glass, white metal, tassel

WORTH GALLERIES

Worth Galleries

- Blogs
- Shows
- News
- Shipping