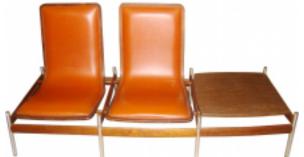

## **Reference:**

MPD-000868

Description

This is an unusual 1960's mid century modern bench with the seats being made from bent plywood and the tabletop covered in Formica. The bench is 70 inches long,24 inches deep and 34 inches tall.

## **Price:**

\$1,800.00

Main Image:

DetailsPeriod: MID-CENTURY MODERN **Category: Benches** 

Condition: good with some small wood scuffs on back of seats

- Height: 34

- Lenght : 70

- Width: 24
- Depth: 24