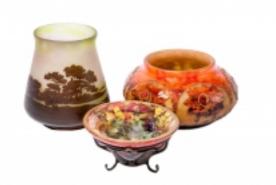

## **Reference:**

MPD-008122

Description

Three pieces French Art Glass, one signed Charder, Art Deco (right). Height 9cm. Diameter 17cm. / French Artistic glass signed Daum Nancy with Majorelle ironwork, Art Deco (center). Height 11.5 cm. French Artistic glass signed Émile Gallé "paisaje (landscape)", Circa 1900. (left) Height 14.5 cm.

## **Price:**

\$1,200.00

Main Image:

DetailsPeriod: ART NOUVEAU Category: Glasses

Condition: Perfect

- Height: 5.7

Dealer: Antiguedades Roldan

Defensa 1031/80, San Telmo, CABA, Argentina. (+5411) 4300-9359/0760 Cel. +549 1133023956

More InfoDesigner: CharderDaum NancyEmille Galle Country of Origin: France Material/tecniques: Painted glass

 <sup>&</sup>lt;u>News</u>
Shipping

 <sup>&</sup>lt;u>Shipping</u>

Antiguedades Roldan

Blogs

Shows