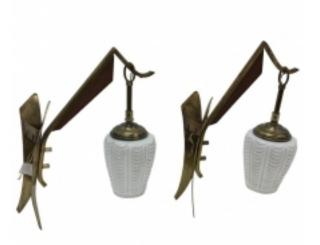

## **Reference:**

MPD-007461

Description

A stylish set of wall sconces in the style of Stilnovo, brass, teak and original milk glasses. They works with 110-240 volts and need regular e14 bulbs

Main Image:

DetailsPeriod: MID-CENTURY MODERN Category: Sconces

Condition: good

- Height: 11,8

- Width: 11

- Depth: 3,9

Dealer: Sound of Vintage Italy

via rosso di san secondo 2 aci castello Italy

Phone +393356396419

More InfoDesigner: unknown Country of Origin: Italy Material/tecniques: Brass, Milk Glass, Teak

<sup>• &</sup>lt;u>News</u>

 <sup>&</sup>lt;u>Shipping</u>

SOUND OF VINTAGE ITALY

Sound of Vintage Italy

Shows