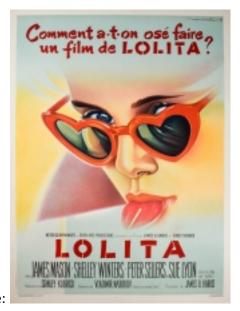

## Reference:

MPD-007110

Description

This is an original vintage poster, archivally mounted onto Linen for preservation, created by Roger Soubie in 1960. In excellent condition, it measures  $63 \times 47$  inches. This is the French version. We have been collecting and selling original vintage posters for 30 years, and we guarantee the authenticity of all of our posters. Find us at <a href="https://www.prints-posters.com">www.prints-posters.com</a>. est. 1978

## **Price:**

\$1,800.00

Main Image:

DetailsPeriod: MID-CENTURY MODERN

Category: ART

Condition: Excellent, on linen

Dealer Ref: 3701NBIII

- Height: 63

- Width: 47

Dealer: Chicago Center for the Print

1451 W. Fullerton Ave. Chicago, IL. 60614

Phone 773-477-1585

rkasvin@prints-posters.com

- Blogs
- Shows
- News
- Shipping

More InfoDesigner: Roger Soubie (1898-1984)

Country of Origin: France Material/tecniques: lithograph

Chicago Center for the Print

• News • Shipping