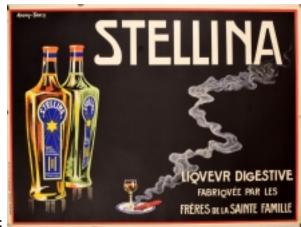

## **Stellina**

## Reference:

MPD-007092

Description

This is an original vintage poster, archivally mounted on linen, in excellent condition, printed in 1926, design created by Andry-Farcy. We have been collecting and selling original vintage posters for over 30 years and we guarantee the authenticity of all of our posters.. Find us at <a href="https://www.prints-posters.com">www.prints-posters.com</a>

Main Image:

DetailsPeriod: ART DECO

Category: ART

Condition: sold out

- Height: 47

- Width: 63

Dealer: Chicago Center for the Print

1451 W. Fullerton Ave. Chicago, IL. 60614

Phone 773-477-1585

rkasvin@prints-posters.com

More InfoDesigner: Andry-Farcy (1882-1950)

Country of Origin: France

Material/tecniques: stone lithograph

- Blogs
- Shows
- News
- Shipping

Chicago Center for the Print