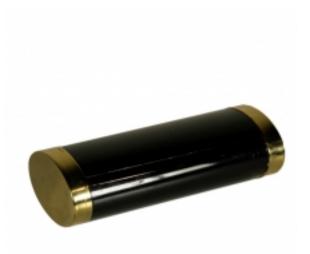

## **Reference:**

MPD-006707 Description Elliptical shaped box made of lacquered wood with brass side. Artist's signature engraved.

## **Price:**

\$1,100.00

Main Image:

DetailsPeriod: MID-CENTURY MODERN Category: MISCELLANEOUS

Condition: Very good condition

Dealer Ref: MODOGG0000354

- Height: 2,75

- Width: 9 - Depth: 3,93

Dealer: Antic Online

Viale Carlo Espinasse, 99, 20156 Milano, Italy

Phone: 0039 (0) 295345282

More InfoDesigner: Gabriella Crespi Country of Origin: Italy

- Blogs
- Shows
- <u>News</u>
- <u>Shipping</u>

Material/tecniques: Lacquered Wood , Brass