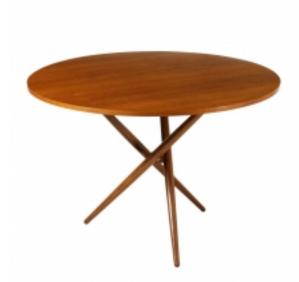

## Table by Jurg Bally Teak Veneer Stained Beech Vintage Italy Reference:

MPD-007027 Description

A table designed by Jurg Bally for Arform, adjustable height. Teak veneer, stained beech legs. Manufactured in Italy, 1960s.

## **Price:**

\$3,250.00

Main Image:

DetailsPeriod: MID-CENTURY MODERN

Category: FURNITURE

Condition: Very good condition. Wear consistent with age and use.

Dealer Ref: MODTAV0001349

- Height: 31,10 Diameter: 44,88

Dealer: Antic Online

Viale Carlo Espinasse, 99, 20156 Milano, Italy

Phone: 0039 (0) 295345282

More InfoDesigner: Jurg Bally

Country of Origin: Italy

 ${\it Material/tecniques:}\ {\it Teak}\ {\it veneer,}\ {\it stained}\ {\it beech}\ {\it legs}.$ 