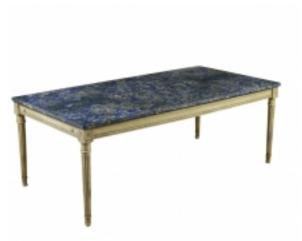

## Carved and Neoclassical Style Table with Lapis Lazuli Top Reference:

MPD-006452

Description

A wonderful carved and grey stained Neoclassical style table with black marble top, completely veneered with blue, white and gold Chile lapis lazuli, forming a refined decoration with harmonic designs. Manufactured in Italy, first half of 20th Century.

## **Price:**

\$22,000.00

Main Image:

DetailsPeriod: MID-CENTURY MODERN

Category: FURNITURE

Condition: Excellent

Dealer Ref: BOTMOB0002479

- Height: 31 1/2

- Lenght : 86 1/2 - Depth: 43 1/2

Dealer: Antic Online

Viale Carlo Espinasse, 99, 20156 Milano, Italy

Phone: 0039 (0) 295345282

- Blogs
- Shows
- News
- Shipping