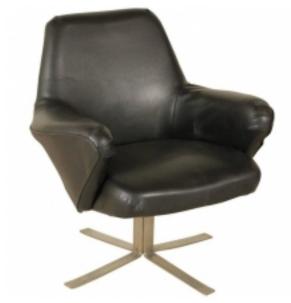

## Swivel Armchair by Moscatelli for Fromanova Metal Foam Leath Reference:

MPD-006986

Description

Swivel armchair designed by Giulio Moscatelli for Formanova. Model: Dolly. Chromed metal base, foam padding, leatherette upholstery. Mannufactured in Italy, 1960s-1970s.

## **Price:**

\$330.00

Main Image:

DetailsPeriod: MID-CENTURY MODERN

Category: FURNITURE

Condition: Good condition. Wear consistent with age and use.

Dealer Ref: MODPOL0001099

- Height: 33,86

- Width: 32,68 - Depth: 18,11

Dealer: Antic Online

Viale Carlo Espinasse, 99, 20156 Milano, Italy

Phone: 0039 (0) 295345282

More InfoDesigner: Giulio Moscatelli

Country of Origin: Italy

Material/tecniques: Chromed metal base, foam padding, leatherette upholstery.