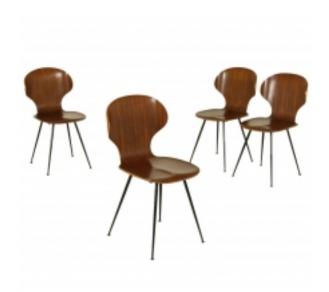

## **Carlo Ratti Chairs**

## Reference:

MPD-006580 Description

A group of 4 chairs designed by Carlo Ratti for Industria Legni Curvati. Bent plywood, lacquered metal. Model: Lulli. Manufactured in Italy, 1950s.

## **Price:**

\$1,080.00

Main Image:

DetailsPeriod: MID-CENTURY MODERN

Category: FURNITURE

Condition: Good condition.

Dealer Ref: MODSED0000929

- Height: 34

- Width: 18 - Depth: 20

Antic Online Dealer:

Viale Carlo Espinasse, 99, 20156 Milano, Italy

Phone: 0039 (0) 295345282

More InfoDesigner: Carlo Ratti

Country of Origin: Italy

Material/tecniques: Bent plywood, lacquered metal