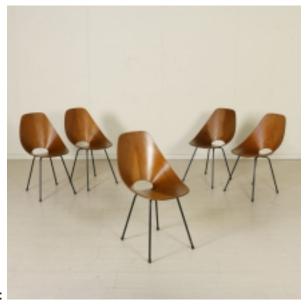

## Reference:

MPD-006578 Description

A group of five Medea chairs designed by Vittorio Nobili for F.lli Tagliabue. Bentwood, lacquered metal structure. Manufactured in Italy, 1950s-1960s.

## **Price:**

\$5,750.00

Main Image:

DetailsPeriod: MID-CENTURY MODERN

Category: FURNITURE

Condition: Good condition.

Dealer Ref: MODSED0000924

- Height: 33

- Width: 18 - Depth: 22

Antic Online Dealer:

Viale Carlo Espinasse, 99, 20156 Milano, Italy

Phone: 0039 (0) 295345282

More InfoDesigner: Vittorio Nobili

Country of Origin: Italy

Material/tecniques: Bentwood, lacquered metal structure