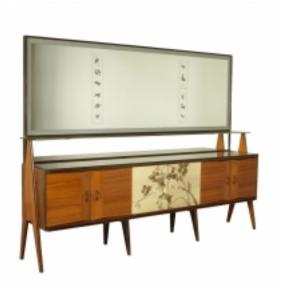

## Sideboard for La Permanente Mobili Cantù

## **Reference:**

MPD-006646

Description

A sideboard with back-lighted mirror, rosewood veneer, screen printed panels, retro treated glass top and cut glass shelf in the internal compartment. Designed for La Permanente Mobili Cantù. Manufactured in Italy, 1950s.

## **Price:**

\$1,200.00

Main Image:

DetailsPeriod: MID-CENTURY MODERN Category: FURNITURE

Condition: Good condition

Dealer Ref: MODMOB0002608

- Height: 34,64

- Width: 105,11