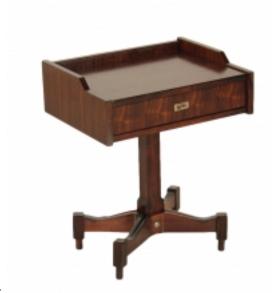

## Nightstand by Claudio Salocchi Rosewood Veneer Vintage Italy Reference:

MPD-007021

Description

A nightstand designed by Claudio Salocchi for Sormani. Rosewood veneer, model: SC 50. Manufactured in Italy, 1960s.

## **Price:**

\$525.00

Main Image:

DetailsPeriod: MID-CENTURY MODERN

Category: FURNITURE

Condition: Good condition. Wear consistent with age and use.

Dealer Ref: MODMOB0002788

- Height: 24,02

- Width: 19,69 - Depth: 14,96

Antic Online Dealer:

Viale Carlo Espinasse, 99, 20156 Milano, Italy

Phone: 0039 (0) 295345282

More InfoDesigner: Claudio Salocchi

Country of Origin: Italy

Material/tecniques: Rosewood veneer.