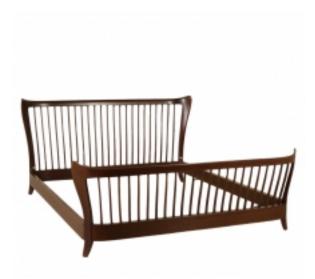

## Double Bed Attributable to Osvaldo Borsani Mahogany Vintage Reference:

MPD-006957 Description

A double bed attributable to Osvaldo Borsani (1911-1985), mahogany. Manufactured in Italy, 1950s.

## **Price:**

\$1,650.00

Main Image:

DetailsPeriod: MID-CENTURY MODERN

Category: FURNITURE

Condition: Good condition. Wear consistent with age and use.

Dealer Ref: MODCOM0001430

- Height: 39,37

Width: 75,59Depth: 86,61

Dealer: Antic Online

Viale Carlo Espinasse, 99, 20156 Milano, Italy

Phone: 0039 (0) 295345282

More InfoDesigner: Osvaldo Borsani

Country of Origin: Italy

Material/tecniques: Mahogany