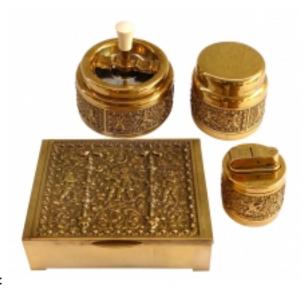

## Reference:

MPD-006895

Description

A 1950's German smoking set by Emons & Soehne, Pforzheim. Included in the four piece set is the table lighter, the spinning, pushdown ashtray, the cigarette holder container & a cedar wood lined cigar box. Very nice vintage condition with only minimal patina. measures:

Page 1 of 1

Lighter 3 "high, 2.25" diameter Ashtray 5" high, 4.5" diameter Cigarette Holder 3.75" high, 3.25" diameter Cigar Box 6.5" long, 4.25" depth, 1.75" high