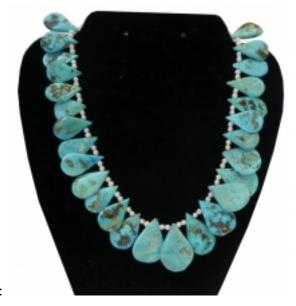

## 1960s Custom Made Turquoise Necklace

## Reference:

MPD-006603 Description From 1960s, Germany Custom made turquoise necklace.

This is 100% authentic turquoise not imitation.

Turquoise is an opaque, blue-to-green mineral that is a hydrated phosphate of copper and aluminium, It is rare and valuable in finer grades and has been prized as a gemstone and ornamental stone for thousands of years owing to its unique hue.