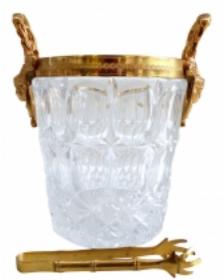

## Western Germany Lead Crystal Champagne Ice Bucket

## Description

Mid-Century Modern Western Germany hand-cut lead crystal champagne bucket with gold-plated neoclassical angel handles. This is a very substantial and very heavy wine cooler which is quite large and easily accepts a full magnum bottle which is shown for display only. Retains the original label. Although not matching, a gold bamboo style ice tong is provided. Measure: Bucket 11" high with handles, 9 high without; 7.5" diameter top; 5" diameter at the base