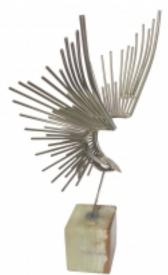

## **Reference:**

MPD-006421

Description

A 1970's Curtis Jere chromed steel eagle or bird sculpture on an Onyx base. The design team of Curtis Freiler and Jerry Fels are well known for their Mid-century Modern sculptural creations. The sculpture rotates upon the plinth and retains the original Jere mark on the onyx.

The metal shows minor wear commensurate with age as shown. The base, 5" x 5" x 6"H

Main Image:

DetailsPeriod: CONTEMPORARY Category: ART

Condition: Very Good Original Condition

More InfoDesigner: Curtis Jere