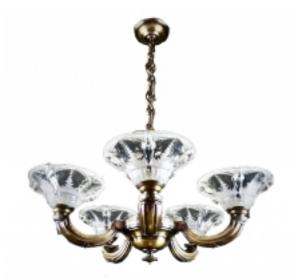

## Boris LaCroix Early Art Deco Chandelier, Signed LA+

## **Reference:**

MPD-006359 Description Signed early French Art Deco Chandelier by Boris Lacroix. Crystal clear and frosted bird-in-flight design, all five lampshades are clearly signed with the LA+ mark.

Spun metal chandelier body with original painted patina.

Original, period hanging chain, giving a drop of around 90 centimetres or 36 inches, of which 50 centimetres / 20" is adjustable chain.

Ready to be rewired and to take any bulbs your country's regulations allow - I can probably get this work done for you before shipping.

A stunning piece which will continue to raise in value due to its rarity and strong styling.

Available exclusivly at ChateauAntiques.com