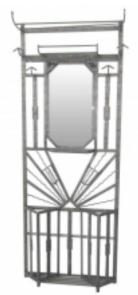

## **Reference:**

MPD-000564

Description

A French art deco hand wrought iron hall tree from the 1930's. The hall tree has decorative scrollwork in a sunburst pattern, with a beveled mirror and green marble shelf. It has a shelf for hats, hooks for coats, receptions for umbrellas and canes ... even two holders for gloves. The hall tree is 74" high and 28" wide.

Main Image:

DetailsPeriod: ART DECO Category: Hall Trees

Condition: Excellent

Dealer Ref: FF274

- Height: 74

- Width: 28

Dealer: Modernism Gallery

More InfoCountry of Origin: France Material/tecniques: Wrought iron