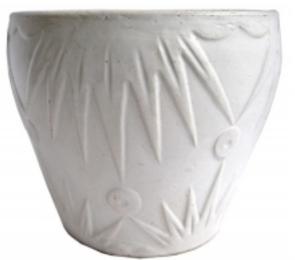

## **Reference:**

MPD-000243

Description

This American art deco white ceramic planter was made by the Robinson Ransbottom Pottery Company at Roseville, Ohio in the 1930's. The planter has very geometric floral and foliate décor and is impressed on the bottom "RRPCo., USA". It is in excellent condition and is 9" high and 10" in diameter.

Main Image:

DetailsPeriod: ART DECO Category: DECORATIVE OBJECTS

Condition: Excellent

Dealer Ref: CE024

- Height: 9 Diameter: 10

Dealer: Modernism Gallery

More InfoCountry of Origin: United States Material/tecniques: Ceramic