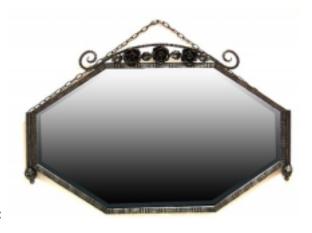

## Reference:

MPD-000376

Description

This large French art deco mirror frame is of hand wrought iron. The mirror has three roses across the top and buds on the bottom of each side. The mirror glass features a 1" bevel. It measures 39" wide and 23" high (29" with the chain).

## **Price:**

\$5,900.00

Main Image:

DetailsPeriod: ART DECO Category: Wall Mirrors

Condition: Excellent

Dealer Ref: MI001

- Height: 23

- Width: 39