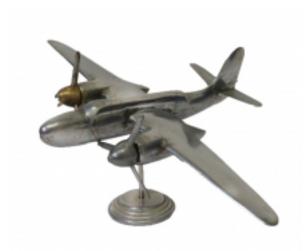

## Reference:

MPD-004282 Description

This very sleek vintage propeller airplane model is made of cast aluminum and it is presented on its stand. It has a wing span of 10", it is 8" long and it is 5" high at the top of the wing tip. Just the perfect thing to keep on your desk when you want to escape to Casablanca