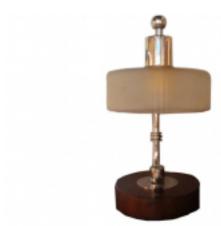

## Reference:

MPD-001603

Description

Very early Gilbert Rohde designed table lamp. Wood base with chrome hardware and original glass shade. Glass shade in perfect condition. Chrome shows some wear consistent with age. Wood base in good condition.

## **Price:**

\$1,800.00

Main Image:

DetailsPeriod: ART DECO Category: LIGHTING

Condition: Very good original

- Height: 12 1/2

- Width: 7 Diameter: 6

Dealer: Modernism Gallery

More InfoDesigner: Gilbert Rohde Country of Origin: United States

Material/tecniques: Wood Chrome Glass

MODERNISM GALLERY

- Blogs
- Shows
- News
- Shipping