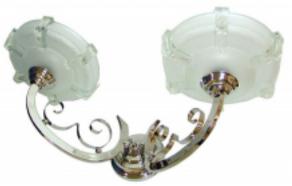

## Description

This pair of two-light French art deco sconces is beautifully worked in scrolls and swirls to show off the bright nickel finish. The frosted glass gives the "ice" effect. They measure 20" across and 6 3/4" high and project 12" from the wall. The sconces have been replated and rewired for American electricity.

Main Image:

DetailsPeriod: ART DECO Category: LIGHTING

Condition: Great

Dealer Ref: L111

- Height: 6 3/4
- Lenght : 20
- Width: 12

Dealer: Modernism Gallery

More InfoCountry of Origin: France Material/tecniques: Nickel and frosted glass