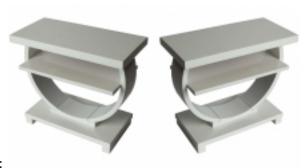

## Reference:

MPD-001903

Description

This pair of white lacquer American art deco end tables was made for and retailed by the Modernage Furniture Company in New York City, the largest "Moderne" furniture store in America in the 1930's. The curved supports link the rectangular base with the top...and are bisected by a shelf. The tables each measure 25" x 12" and are 26" high.

Page 1 of 1

Main Image:

DetailsPeriod: ART DECO Category: FURNITURE

Condition: Excellent

Dealer Ref: AF267

- Height: 26

- Lenght: 25

- Width: 12