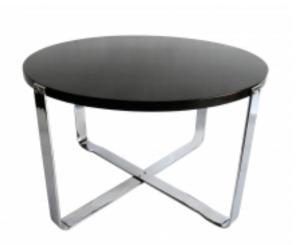

## **Reference:**

MPD-001742

Description

This American art deco coffee table is from the 1930's. The circular black top is supported by flat bands of chrome steel which cross at the bottom and attach to the sides of the top. The table is 26 1/4" in diameter and 16 1/4" high. It has been freshly lacquered, the metal rechromed and the table is house ready.

Main Image:

DetailsPeriod: ART DECO Category: FURNITURE

Condition: Excellent

Dealer Ref: AF262

- Height: 16 1/4 Diameter: 26 1/4

Dealer: Modernism Gallery

More InfoCountry of Origin: United States Material/tecniques: Chrome and black Lacquer