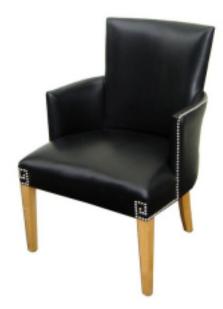

## **Reference:**

MPD-000616 Description

A large, comfortable French art deco armchair from the 1930's. The pale beechwood legs contrast with the soft black Edelman leather upholstery. Add the silver studs in Greek Key pattern and you have French elegance at its very best. The chair measures 25" wide x 23" deep and is 34" high.

Main Image:

DetailsPeriod: ART DECO Category: FURNITURE

Condition: Excellent

Dealer Ref: FF254

- Height: 34

- Lenght : 25

- Width: 23

Dealer: Modernism Gallery

More InfoCountry of Origin: France

Material/tecniques: Black Edelman leather

- Blogs
- Shows
- News
- Shipping