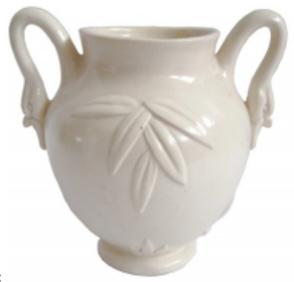

## Reference:

MPD-000224 Description

This American art deco white ceramic vase was made by Weller Pottery, Zanesville, Ohio. The ovoid vase has two handles shaped as geese and geometric leaf décor. It is from Weller's 1930 Patricia Line and is 8 3/4" high. It is hand impressed on the base "Weller". It is in excellent condition.