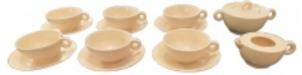

## **Reference:**

MPD-003319

Description

This French art deco fourteen piece porcelain coffee service for six was designed by modernist Jean Luce (1895-1965). The ring handles and finial of the sugar and creamer are repeated on the cups. Each piece is marked with Luce's cipher. There are no chips or cracks; the cups have crazing on the interior as is usual.