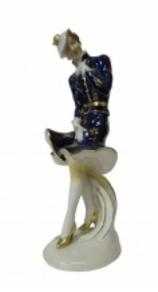

## **Reference:**

MPD-004265

Description

Royal Dux of Czechoslovakia Art Deco porcelain. The elegant female figure on oval base, decorated with enamel and gilt. Marked underneath the base with pink triangle seal and impressed numbers "3753" and "5" and printed number "33". In excellent condition. 10" high.