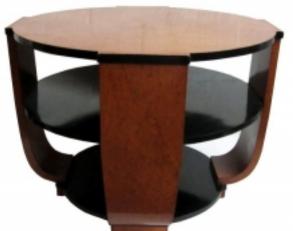

## **Reference:**

MPD-000656

Description

This French art deco coffee or center table is from the 1930's. The top and four sides are veneered in blond burlwood which contrasts with the ebonized bottom and middle shelves and the trim along the tabletop edge. The supports curve at the bottom giving a cantilevered effect. The table is 32" in diameter and 23" high.

Main Image:

DetailsPeriod: ART DECO Category: FURNITURE

Condition: Excellent

Dealer Ref: AF288

- Height: 23 Diameter: 32

Dealer: Modernism Gallery

More InfoCountry of Origin: France Material/tecniques: Burlwood