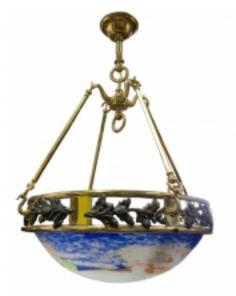

## Reference:

MPD-000094

Description

A rich and beautiful French art deco bronze and pate d'verre glass chandelier from the 1920's. The bronze body supports a large center bowl in cream, blue and orange glass. The glass in swirled powders. The fixture has two sockets and has been polished and rewired for American electricity. The chandelier is 18" in diameter and drops 30" from the ceiling.

Main Image:

DetailsPeriod: ART DECO Category: Chandeliers

Condition: Great

Dealer Ref: L173

- Height: 30

Dealer: Modernism Gallery

More InfoCountry of Origin: France

Material/tecniques: Bronze and Pate D'verre Glass