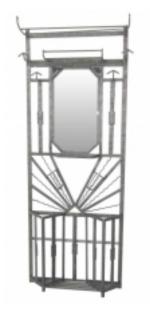

## Reference:

MPD-000489

Description

A French art deco hand wrought iron hall tree from the 1930's. The hall tree has decorative scrollwork in a sunburst pattern, with a beveled mirror and green marble shelf. It has a shelf for hats, hooks for coats, receptions for umbrellas and canes ... even two holders for gloves. The hall tree is 74" high and 28" wide.