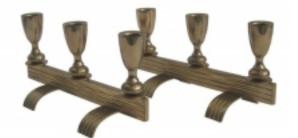

### **Reference:**

MPD-000466

Description

This pair of heavy bronze American art deco candlesticks are from the 1930's. A ribbed bar sitting on two similarly ribbed curved and streamline feet supports three candle holders. The sticks are each 5" high x 10" wide and 3 5/8" deep.