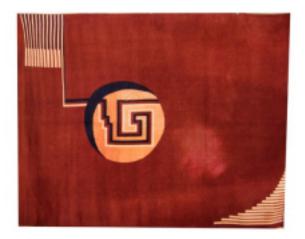

## Reference:

MPD-000261

Description

This large vintage French art deco rug is from the 1930's. the rug is wool on cotton and has an asymetrical design in amber, beige and blue on a red ground. The rug is 139" (11 1/2" feet) by 109" (9 feet). It is in a good condition and has been professionally cleaned.