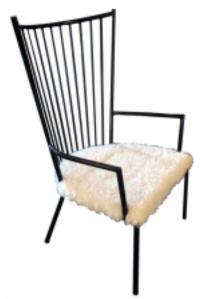

## French Mid-Century Modern Armchair with Lambs Wool Seat Reference:

MPD-000614 Description

This large and comfortable French Mid-Century Modern Design arm chair offers a wonderful contrast between the black enameled metal body and the fluffy lamb's wool seat. The over-sized chair is 31" wide x 29" deep and 43" high and is in excellent condition.

Main Image:

DetailsPeriod: MID-CENTURY MODERN

Category: Armchairs

Condition: Excellent

Dealer Ref: MD026

- Height: 43

- Lenght : 29

- Width: 31

Dealer: Modernism Gallery

More InfoCountry of Origin: France

Material/tecniques: Wool