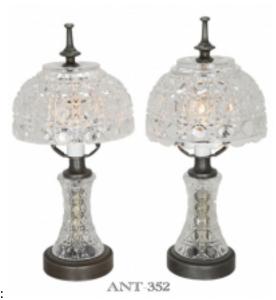

## Pair of Daisy & Button Style Pattern Glass Table Lamps Reference:

MPD-002252 Description

Nice pattern glass "near matched" pair of glass lamps with a Daisy & Button styled Pattern.

Would described these as very cute small bedside lamps being 13 1/4" tall with a 6" diameter shade. Very classy though in pattern and side lighting.

These lamps were totally re-wired, in our UL shop, with new sockets and new lead wire. The lamp harp, being a mere 4" in height, results in only a small bedside bulb being used. We prefer our round LED bulb 45G-E26 as it fits perfectly and gives very adequate bedside lighting. You can leave it on all night, as a bedside light, as it burns only 1.6 watts but illuminates as a 25 to 40 watt incandescent bulb.

Neat solution for lighting a bedroom or as ambiance corners.

Price for the pair WITH LED bulbs: \$ 295.00 plus careful packing and shipping charges.

## **Price:**

\$295.00

Main Image:

DetailsPeriod: ART NOUVEAU Category: Table Lamps

Condition: Restored

Dealer Ref: ANT-352

Dealer: Vintage Hardware And Lighting

- Blogs
- Shows
- NewsShipping