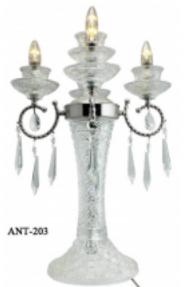

## Impressive Large Antique Cut Crystal Table Lamp

## **Reference:**

MPD-001501 Description Very nice Cut glass center piece. A very large impressive center for a table or mantle comes complete with our unique LED antique style bulbs.

This item has been totally re-wired in our UL shop. It has new sockets and a new clear style wire supply. Off and on is with a cord switch.

Totally cut crystal with nickel plated metal elements.

Measurements: Height: 26" Dia: 16"