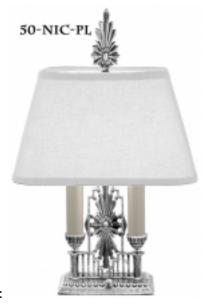

## Reference:

MPD-001394 Description

49-ANT-PL Art Deco Table or Desk Lamp Reproduction - Antique Brass Finish 50-NIC-PL Art Deco Table or Desk Lamp Reproduction Nickel Plated Another light screaming "Art Deco". This time: a rare portable lamp. Note the great base & stem. Lost Wax cast & nice detail. The antiqued finish lamp comes complete with the black tapered shade as shown. Each light has two candle style sockets but can take a regular medium incandescent bulb up to 100 watts each. Note the nice finial which matches the center design. Also available is a bright Nickel plated over solid brass, popular for modernistic looks such as Streamline Modern. Comes with linen off-white shade. Use the drop down menu to select your finish.