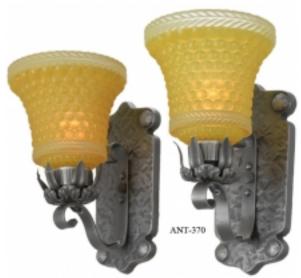

# Art Deco pair of C1920 Sconces with Hobnail Shades **Reference:**

MPD-003097 Description

Antique sconces. Cast backplates in a Hi/Low pewter finish, with a great design

The shades are really quite interesting. Heavy cast glass, with heavy embossed hobnail design. The shades are amber in color