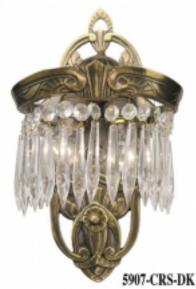

## Art Deco Crystal Lincoln Utopia 2 Light Wall Sconce

## **Reference:**

MPD-001367

Description

Lead glass crystal prisms on this dramatic Art Deco Double Sconce Light, recreated from an original antique Lincoln Manufacturing sconce, from the 1930's. Cast in solid brass using a Lost Wax Cast process.

## **Price:**

\$325.00

Main Image:

DetailsPeriod: ART DECO Category: Sconces

Condition: NEW

Dealer Ref: 5907-CRS-DK

- Height: 12 1/2

- Width: 4 3/4 - Depth: 5