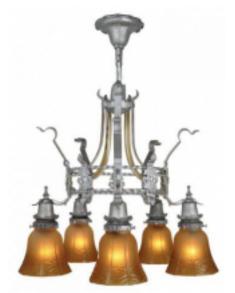

## **Arts & Crafts 5 Light Chandelier c1920**

## Reference:

MPD-001497

Description

The frame is a mixture of metals including brass and steel and cast zinc. All blending together is a nice five light that is capable of 100 watts per socket bulbs.

Now using our Art and Crafts amber shade, we think it is a nice offering for a rustic look.

Neat light that has had the wiring completely re-done in our UL approved lighting shop and it is cleaned up and ready to hang.

## **Price:**

\$675.00

Main Image:

DetailsPeriod: ART DECO Category: Chandeliers

Condition: Restored

Dealer Ref: ANT-183

Dealer: Vintage Hardware And Lighting

The Kelly Building 2000 Sims Way Port Townsend, WA 98368 Phone: 360 379 9030