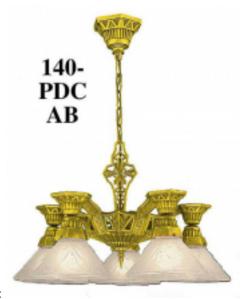

## Reference:

MPD-001382 Description

The Art Deco lines of the canopy which are repeated on the bowl and arms are just wonderful for this period. This light is all solid Lost Wax cast brass (same as jewelry-making) so you know that this fixture has precision of design. We make this light in finishes to complement any decor. First, as pictured, is the "Antique brass finish" which is very authentic to the original. Imagine it also nickelplated, excellent with the chrome look of Art Deco. Use the drop down menu to select metal finish. Shades are sold separately. This fixture requires five 2 1/4" fitter size shades. The shade pictured is available in two color, frosted or amber. This fixture looks great with antique shades you may already own, or we offer many styles of reproduction glass shades from which to choose.

## **Price:**

\$595.00

Main Image:

DetailsPeriod: ART DECO Category: Chandeliers

Condition: New

Dealer Ref: 140-pdc

- Heiaht: 32 Diameter: 23

Dealer: Vintage Hardware And Lighting