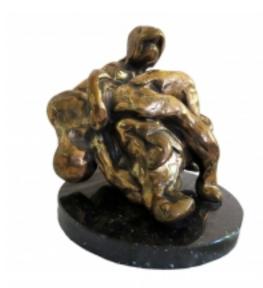

## Reference:

MPD-007443

Description

Salvador Dali abstract Bronze sculpture "Pieta". Gilt patina posthumous cast on black variegated

round marble base.

Date: 1974.

Signed and stamped number 45 of 99.

measures: 13" high x 14" wide x 13" deep, approx

Descharmes 423

Main Image:

DetailsPeriod: CONTEMPORARY

Category: Sculptures

- Height: 14

- Width: 14 - Depth: 13

Dealer: Modernism Xchange

phone: 305 542 1967 (Michelle) Email: msiegel3000@yahoo.com