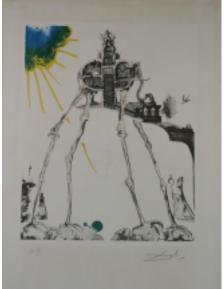

## Space Elephant -Memories of Surrealism- Print by Dali

## **Reference:**

MPD-008293

Description

Elephants, makes an appearance in many of the works of Salvador Dalí. In the Surrealist master's prints, sculptures, and paintings, elephants have long, spindly, multi-jointed legs that appear structurally incapable of supporting the animal's body.

Print signed and numbered 28/175

Main Image:

DetailsPeriod: CONTEMPORARY Category: Prints

- Height: 29

- Width: 22

Dealer: Modernism Xchange

phone: 305 542 1967 (Michelle) Email: msiegel3000@yahoo.com Located In Miami, FL