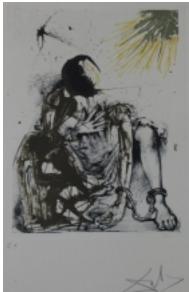

## Sigismond Enchain, Etching by Dali

## **Reference:**

MPD-008292 Description -Sigismundo encadenado- This etching comes from the portofolio "La vida es Sueno" - "Life is a dream" by Salvador Dali.

Published by Editorial Subirana, Barcelona.

Measures 18" x 10 1/2"

Main Image:

DetailsPeriod: CONTEMPORARY Category: Prints

- Height: 18

- Width: 10 1/2

Dealer: Modernism Xchange

phone: 305 542 1967 (Michelle) Email: <u>msiegel3000@yahoo.com</u> Located In Miami, FL