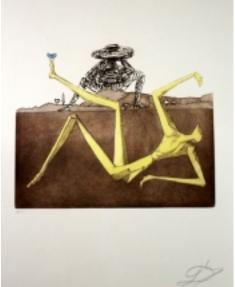

## **Reference:**

MPD-008100

Description

"The Heart of Madness" from the suite "Historia de Don Quichote de la Mancha" After Dali, Original Limited Edition Cooperative Intaglio Etching Aquatint Color from the original sketches on Japon paper by Modern Master Salvador Dali. This piece can be found in "The Official Catalog of The Graphic Works of Salvador Dali" by Albert Field, on page 145 image E and in the "Annual Print Price Guide To The Graphic Works of Salvador Dali" by Bruce Hochman 2016 edition, page 157. Signed and numbered 138/300