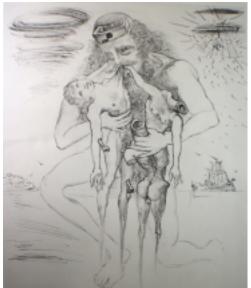

## Saturn by Salvador Dali

## **Reference:**

MPD-007958 Description Original drypoint etching, 1963, signed and numbered 34 /150.

Titled "Saturn" from mythology suite.

Reference: Field, "The Official Catalog of the Graphic Works of Salvador Dali", Number 63-3N, page 24-25 (illustrated)

Reference: Michler/Lopsinger, "Salvador Dali Catalogue Raisonne of Etchings and Mixed-Media Prints, 1924-1980", Number 118, page 144-145 (illustrated)

Main Image:

DetailsPeriod: CONTEMPORARY Category: Prints